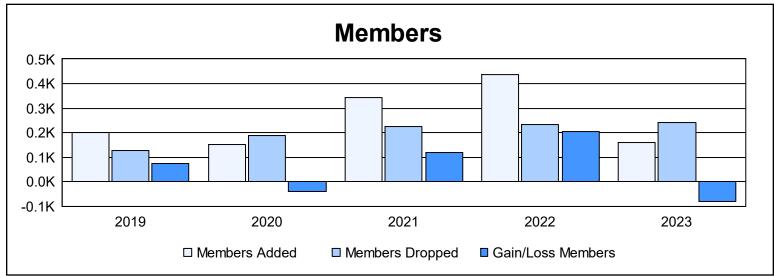

District R 2

As of June 2023 Cumulative

| Year      | New<br>Clubs | Dropped<br>Clubs | Gain/<br>Loss<br>Clubs | New<br>Members | Charter<br>Members | Reinstate<br>Members | Transfer<br>Members | Total<br>Member<br>Added | Total<br>Members<br>Dropped | Gain/<br>Loss<br>Members |
|-----------|--------------|------------------|------------------------|----------------|--------------------|----------------------|---------------------|--------------------------|-----------------------------|--------------------------|
| 2018-2019 | 3            | 0                | 3                      | 104            | 84                 | 10                   | 4                   | 202                      | 128                         | 74                       |
| 2019-2020 | 0            | 0                | 0                      | 72             | 29                 | 50                   | 0                   | 151                      | 189                         | -38                      |
| 2020-2021 | 5            | 0                | 5                      | 169            | 126                | 43                   | 4                   | 342                      | 224                         | 118                      |
| 2021-2022 | 6            | 1                | 5                      | 230            | 199                | 9                    | 0                   | 438                      | 235                         | 203                      |
| 2022-2023 | 1            | 1                | 0                      | 104            | 48                 | 5                    | 4                   | 161                      | 241                         | -80                      |
| Average   | 3            | 0                | 3                      | 136            | 97                 | 23                   | 2                   | 259                      | 203                         | 55                       |